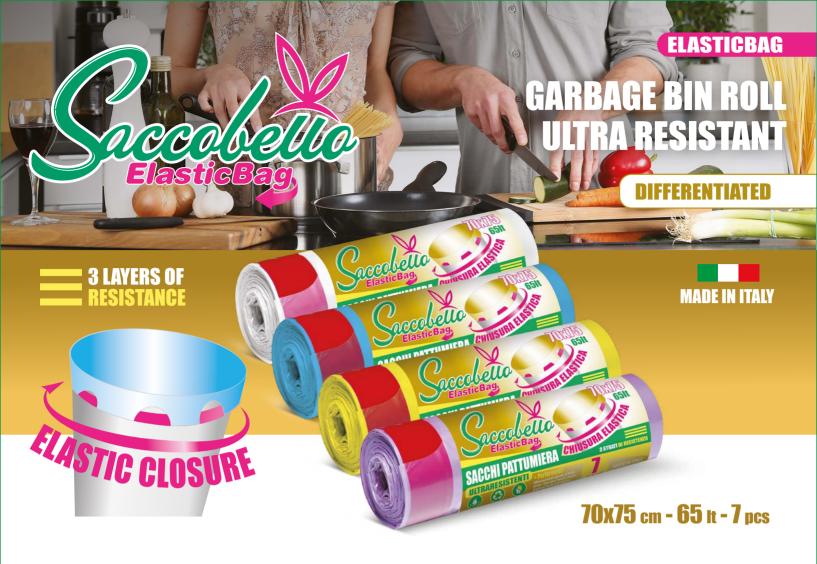

#### CHARACTERISTICS

Saccobello ElasticBag is a garbage bag in LDPE for differentiated and undifferentiated waste collection. Ultra resistant thanks to the triple layer of which it is composed, maximum watertightness thanks to the anti-drip bottom and is equipped with innovative elastic drawstring that give the bag the possibility to widen and narrow once inserted in the bin preventing the bag once filled, from settling on the bottom. The drawstring allow easy closure and carrying. The bag is made entirely in Italy.

PERSE

| DESCRIPTION                           | SIZE     | CAPACITY | PIECES | AVAILABLE CO | LORS |        |        | RECYCLAB                     |
|---------------------------------------|----------|----------|--------|--------------|------|--------|--------|------------------------------|
| NU LDPE rolls with elastic drawstring | 70x75 cm | 65 lt    | 7 pcs  | white        | blue | yellow | purple | DO NOT DISP<br>IN THE ENVIRO |

The **ElasticBag** bags are equipped with elastic drawstring that prevents the bag from settling on the bottom of the bin. They are **ultra resistant** thanks to the triple layer film and their anti-drip bottom offers maximum watertightness. Equipped with elastic drawstring, the bags are easy to close and carry.