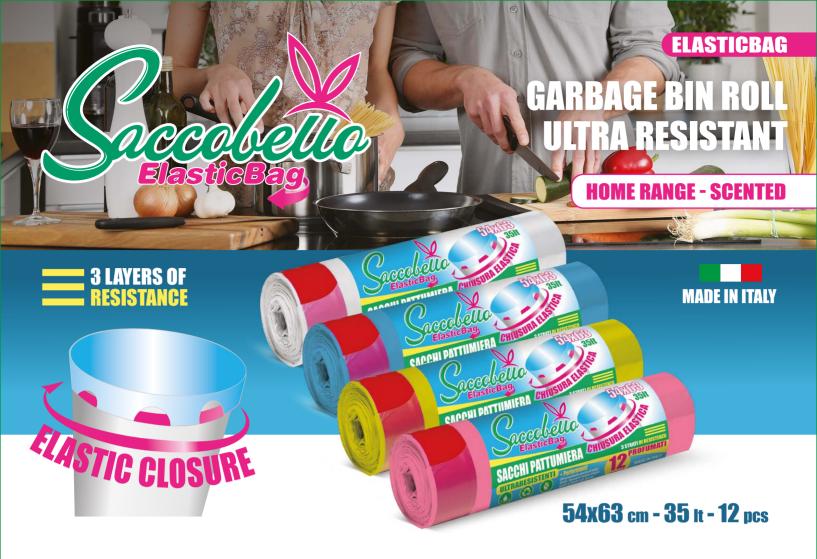

#### CHARACTERISTICS

DESCRIPTION

NU LDPE rolls with

elastic drawstring

Saccobello Elasticbag is a bubble gum scented LDPE garbage bag for differentiated and undifferentiated waste collection bag suitable for under the sink. Ultra resistant thanks to the triple layer of which it is composed, maximum watertightness thanks to the anti-drip bottom and is equipped with innovative elastic drawstring that give the bag the possibility to widen and to narrow once inserted in the bin preventing the bag once filled, from settling on the bottom. The drawstring allow easy closure and carrying. The bag is entirely made in Italy.

CAPACITY

35 lt

PIECES

12 pcs

### + Performing

Ultra resistant thanks to the triple layer. Maximum watertightness thanks to the anti-drip bottom.

SIZE

54x63 cm

### + Practical

**AVAILABLE COLORS** 

hlue

neutral

Elastic drawstring closure to prevent the bag from settling on the bottom. Elastic drawstring for easy closing and carrying.

vellow

pink

#### CHARACTERISTICS

Saccobello ElasticBag is a garbage bag in LDPE for differentiated and undifferentiated waste collection. Ultra resistant thanks to the triple layer of which it is composed, maximum watertightness thanks to the anti-drip bottom and is equipped with innovative elastic drawstring that give the bag the possibility to widen and narrow once inserted in the bin preventing the bag once filled, from settling on the bottom. The drawstring allow easy closure and carrying. The bag is made entirely in Italy.