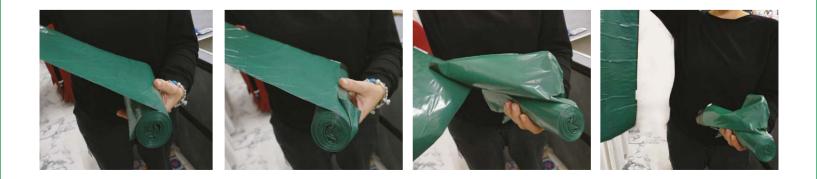

The **ElasticBag** bags are equipped with elastic drawstring that prevents the bag from settling on the bottom of the bin. They are **ultra resistant** thanks to the triple layer film and their anti-drip bottom offers maximum watertightness. Equipped with elastic drawstring, the bags are easy to close and carry.