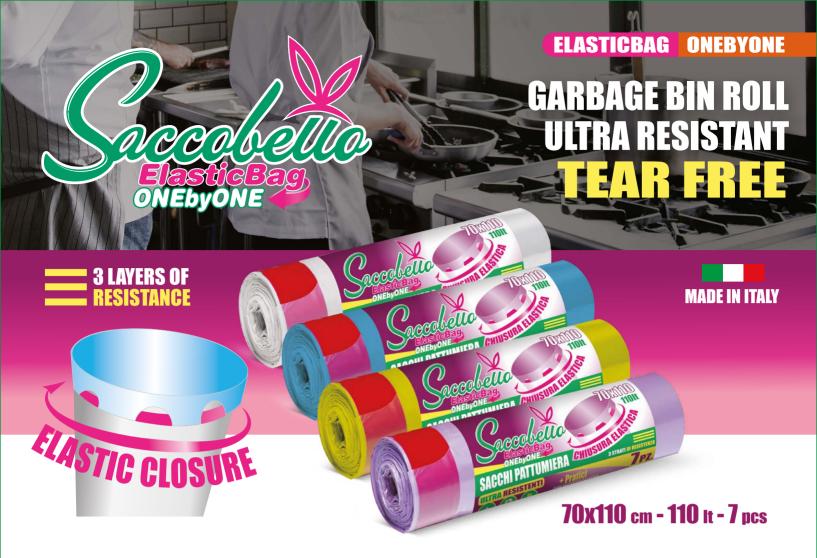

The **ElasticBag** bags are equipped with elastic drawstring that prevents the bag from settling on the bottom of the bin. They are **ultra resistant** thanks to the triple layer film and their anti-drip bottom offers maximum watertightness. Equipped with elastic drawstring, the bags are easy to close and carry.

# + Practical

EACH BAG IS CONVENIENTLY TEAR FREE. ELASTIC DRAWSTRING CLOSURE TO PREVENT THE BAG FROM SETTLING AT THE BOTTOM. ELASTIC DRAWSTRING FOR EASY CLOSURE AND CARRYING.

| DESCRIPTION                           | SIZE      | CAPACITY | Y PIECES AVAILABLE COLORS |       |      |        |        | 100%<br>RECYCLABLE                    |
|---------------------------------------|-----------|----------|---------------------------|-------|------|--------|--------|---------------------------------------|
| NU LDPE rolls with elastic drawstring | 70x110 cm | 110 lt   | 7 pcs                     | white | blue | yellow | purple | DO NOT DISPERSE<br>IN THE ENVIRONMENT |