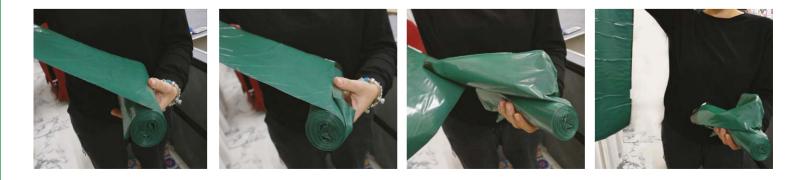

The **ElasticBag** bags are equipped with elastic drawstring that prevents the bag from settling on the bottom of the bin. They are **ultra resistant** thanks to the triple layer film and their anti-drip bottom offers maximum watertightness. Equipped with elastic drawstring, the bags are easy to close and carry.

# + Practical

EACH BAG IS CONVENIENTLY TEAR FREE. ELASTIC DRAWSTRING CLOSURE TO PREVENT THE BAG FROM SETTLING AT THE BOTTOM. ELASTIC DRAWSTRING FOR EASY CLOSURE AND CARRYING.

| DESCRIPTION                           | SIZE      | CAPACITY | Y PIECES AVAILABLE COLORS |       |      |        |        | 100%<br>RECYCLABLE                    |
|---------------------------------------|-----------|----------|---------------------------|-------|------|--------|--------|---------------------------------------|
| NU LDPE rolls with elastic drawstring | 70x110 cm | 110 lt   | 7 pcs                     | white | blue | yellow | purple | DO NOT DISPERSE<br>IN THE ENVIRONMENT |