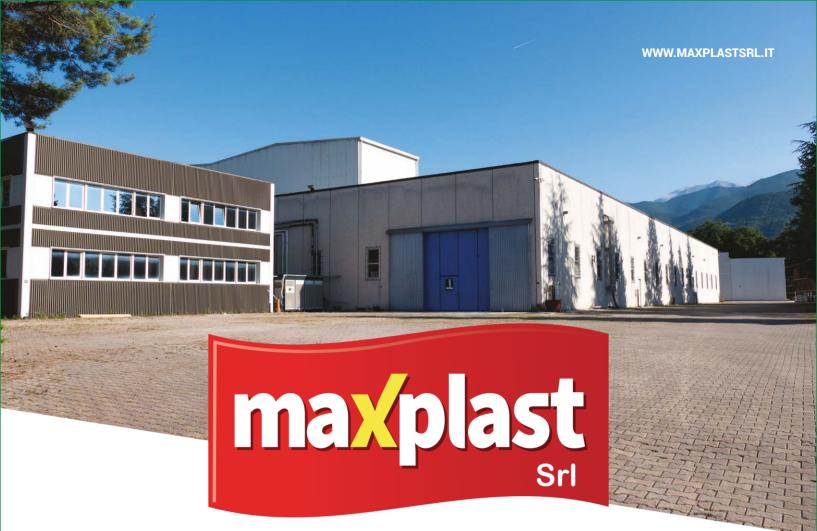

# COMPANY STORY MISSION

MAXPLAST SRL WAS ESTABLISHED FAR BACK IN 1974 AS AN INDIVIDUAL COMPANY FROM THE FORESIGHT OF MR. PIERAGNOLI MASSIMO, WHO TO THIS DAY IS STILL THE MANAGING DIRECTOR. OVER THE YEARS, THANKS ALSO TO THE HELP OF HIS DAUGHTER CHIARA, AND SONS FABIO AND GIACOMO, THE COMPANY HAS DEVELOPED AND EXPANDED ITS BUSINESS, BECOMING A BUSINESS SPECIALIZED IN THE PROCESSING OF BIODEGRADABLE AND COMPOSTABLE MATERIALS AND MULTILAYER MATERIALS.

MAXPLAST IS LOCATED IN A SMALL TOWN IN THE PROVINCE OF CHIETI, THE ABRUZZO REGION, IN THE HEART OF CENTRAL ITALY, ON THE ADRIATIC COAST. THE PRODUCTION SITE COVERS 18,000 SQUARE METRES ON A TOTAL AREA OF 67,000 SQUARE METRES.

OUR PRODUCTION SITE IS DIVIDED INTO SEVERAL AREAS, THE EXTRUSION AREA WHERE WE PROCESS THE POLYMERS PRODUCING THE FILM, AND TWO AREAS WHERE WE TRANSFORM THE FILM INTO BIO COMPOSTABLE AND LDPE GARBAGE ROLLS, EMBOSSED VACUUM ROLLS AND EMBOSSED VACUUM BAGS. IN RECENT YEARS, TWO OTHER NEW COMPANIES HAVE EMERGED, ALSO BELONGING TO THE PIERAGNOLI FAMILY, AND THEREFORE ASSOCIATED TO MAXPLAST SRL - **3 F SRL** AND **SUPERMAX SRL**. THESE TWO NEW COMPANIES, WHICH ALSO OPERATE IN THE PROCESSING OF PLASTIC MATERIALS, WERE CREATED TO PROVIDE SUPPORT TO MAXPLAST SRL, BUT ALSO A NEW WORKPLACE AND THE POSSIBILITY TO WORK WITH ALL RELATED PRODUCTS.