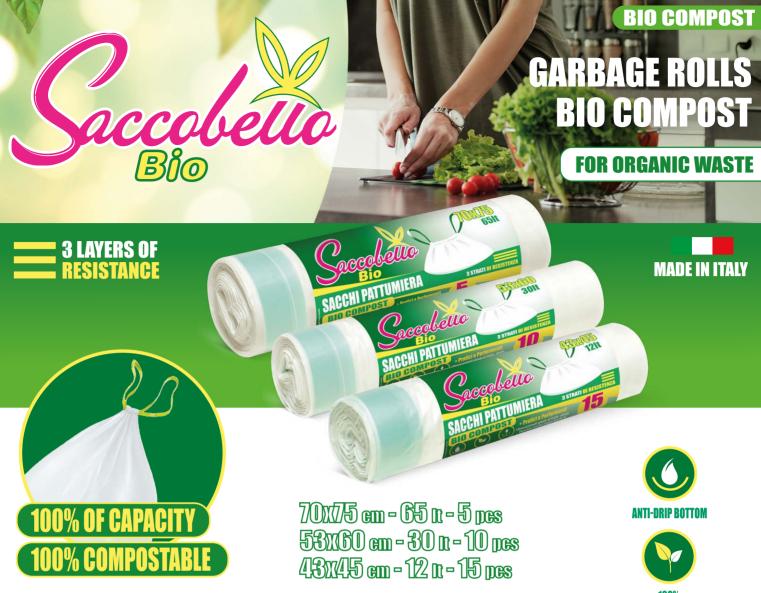

#### CHARACTERISTICS

Saccobello Bio Compost is a biodegradable and compostable garbage bag for the collection of organic waste that meets the requirements of the standard UNI EN 13432:2002. Ultra resistant thanks to the triple layer of which it is composed, maximum watertightness thanks to the anti-drip bottom and is equipped with practical and comfortable drawstring that allow easy closure and carrying. The bag is entirely made in Italy.

# + Practical and Performing

Ultra resistant thanks to the triple layer. Maximum watertightness thanks to the anti-drip bottom. Drawstring for easy closure and carrying.

Complies with European standard UNI EN 13432:2002 3 layer BIO COMPOSTABLE bags for organic waste with easy grip drawstring

**Saccobello Bio Compost** range is ideal for separate collection of organic waste (fruit, vegetables, fish, meat, bones and feathers, bread, pasta and rice, coffee grounds, tea and camomile filters, leaves, flowers, grass, roots)