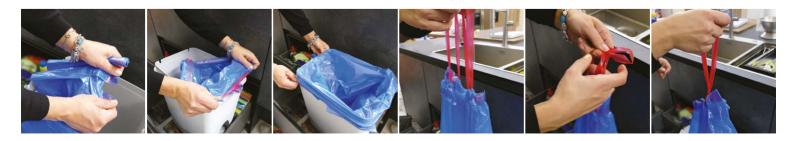

#### CHARACTERISTICS

DESCRIPTION

NU LDPE rolls with

elastic drawstring

Saccobello Elasticbag is a bubble gum scented LDPE garbage bag for differentiated and undifferentiated waste collection bag suitable for under the sink. Ultra resistant thanks to the triple layer of which it is composed, maximum watertightness thanks to the anti-drip bottom and is equipped with innovative elastic drawstring that give the bag the possibility to widen and to narrow once inserted in the bin preventing the bag once filled, from settling on the bottom. The drawstring allow easy closure and carrying. The bag is entirely made in Italy.

### + Practical

**AVAILABLE COLORS** 

hlue

neutral

Elastic drawstring closure to prevent the bag from settling on the bottom. Elastic drawstring for easy closing and carrying.

vellow

pink

#### CHARACTERISTICS

Saccobello ElasticBag is a garbage bag in LDPE for differentiated and undifferentiated waste collection. Ultra resistant thanks to the triple layer of which it is composed, maximum watertightness thanks to the anti-drip bottom and is equipped with innovative elastic drawstring that give the bag the possibility to widen and narrow once inserted in the bin preventing the bag once filled, from settling on the bottom. The drawstring allow easy closure and carrying. The bag is made entirely in Italy.

The **ElasticBag** bags are equipped with elastic drawstring that prevents the bag from settling on the bottom of the bin. They are **ultra resistant** thanks to the triple layer film and their anti-drip bottom offers maximum watertightness. Equipped with elastic drawstring, the bags are easy to close and carry.