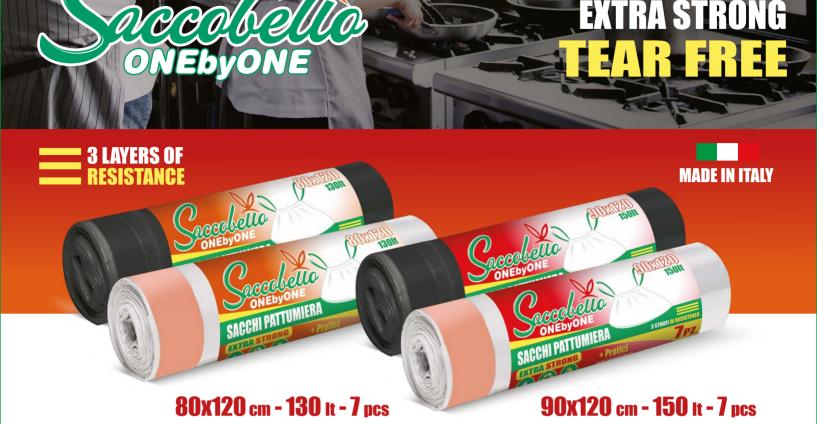

### EACH BAG IS CONVENIENTLY TEAR FREE. DRAWSTRING FOR EASY CLOSURE AND CARRYING.

| DESCRIPTION                   | SIZE                   | CAPACITY         | PIECES         | AVAILABLE COLORS |
|-------------------------------|------------------------|------------------|----------------|------------------|
| NU LDPE rolls with drawstring | 80x120 cm<br>90x120 cm | 130 lt<br>150 lt | 7 pcs<br>7 pcs | white black      |